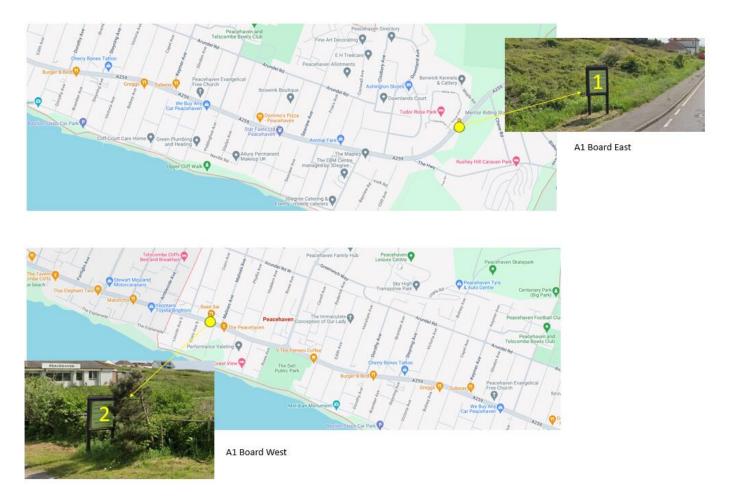

# 1. Locations

# 2. Location and Size

|   | Item          | Location (along A259) | Signage Size |
|---|---------------|-----------------------|--------------|
| 1 | A1 board East | East end of A259      | A1           |
| 2 | A1 board West | West end of A259      |              |