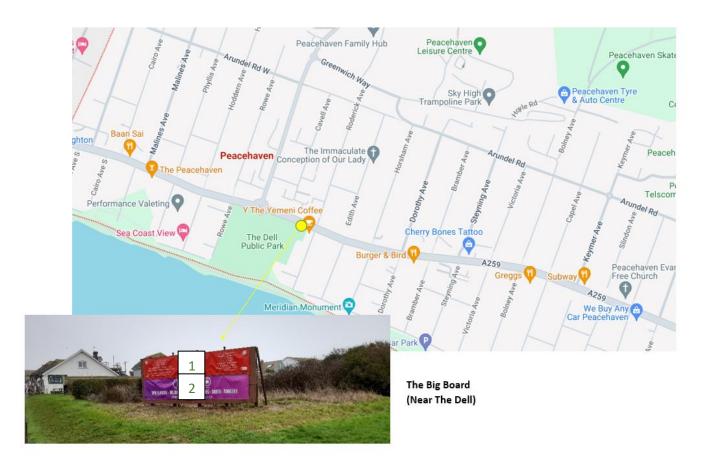

# THE BANNER BOARDS AT THE DELL

The advertiser must arrange the production, and purchase, of their own banner, adhering to the specifications within this document.

# 1. Location

2. Location and Size

|   | Item                | Location (along A259) | Signage Size (cm) |
|---|---------------------|-----------------------|-------------------|
| 1 | Banner Board Top    | East end of A259      | 455w x 82.5h      |
| 2 | Banner Board Bottom | West end of A259      |                   |