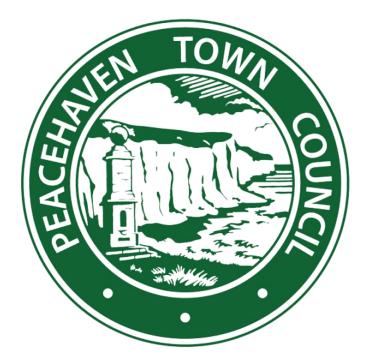

#### 1. Locations

# 2. Location and Size

|   | Item           | Location (along A259)       | Signage Size<br>(inches) |
|---|----------------|-----------------------------|--------------------------|
| 1 | Large Planter  | Outside a supermarket       | 45w x 12h                |
| 2 | Medium Planter | Traffic Lights - North side | 30w x 16h                |
| 3 | Large Planter  | Outside a pharmacy          | 45w x 12h                |
| 4 | Medium Planter | Traffic Lights - South side | 30w x 16h                |
| 5 | Medium Planter | Outside a local business    | 30w x 16h                |
| 6 | Medium Planter | Bramber Avenue - South side | 30w x 16h                |

Note: Each planter is available to one advertiser only.